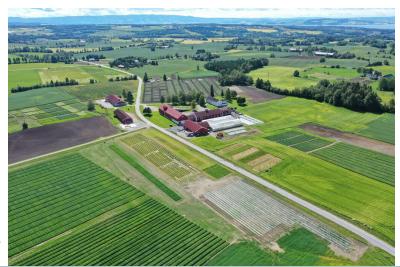

|                                 | Total | Grain           | Forage<br>seed | Fruit and berries | Potatos and vegetables | Grassland |
|---------------------------------|-------|-----------------|----------------|-------------------|------------------------|-----------|
| Graminor                        | ?     | 83 <sup>1</sup> | ?              | ?                 | ?                      |           |
| Norw. Adv. Service <sup>2</sup> | 600   | X               |                |                   |                        | X         |
| NMBU                            | 30    | 28              | -              | ?                 | -                      | 2         |

<sup>&</sup>lt;sup>1</sup> Field trials at NLR, NIBIO, NMBU + field trials «home = Bjørke, Staur and Rød, tot. 100 ha



Graminor, Bjørke



<sup>&</sup>lt;sup>2</sup> Includes trials for demonstration on field days etc.

# The spider net, some field trials by NIBIO

|             | Grain &     | Plant Health Div.      |                   |                      |  |  |  |
|-------------|-------------|------------------------|-------------------|----------------------|--|--|--|
|             | Forage seed | Grain & prot.<br>crops | Fruit and berries | Potatos & vegetables |  |  |  |
| <b>-</b>    | 407         |                        |                   |                      |  |  |  |
| Total       | 197         | 22                     | 25                | 17                   |  |  |  |
| - Apelsvoll | 49          |                        |                   |                      |  |  |  |
| - Stein