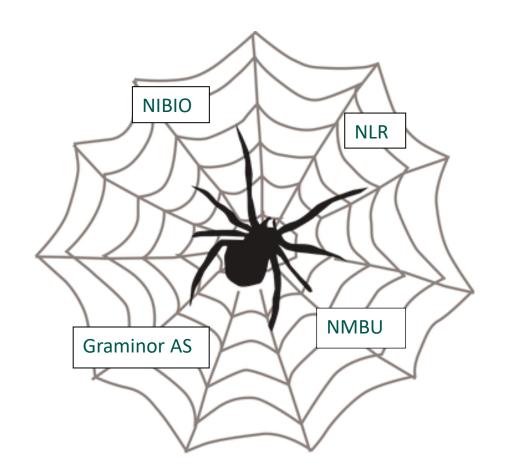

## Institutions conducting field trials in Norway

- NIBIO Norwegian Institute of Bioeconomy Research
- NLR Norwegian Agricultural Advisory Service
- Graminor AS plant breeding company
- NMBU Norwegian University og Life Sciences
  - Centre for Plant Research in Controlled Climate (SKP)
  - (and uncontrolled climate (Vollebekk research farm))

# The spider net, some field trials by NIBIO

|             | Grain &     | Plant Health Div.      |                   |                      |  |  |  |
|-------------|-------------|------------------------|-------------------|----------------------|--|--|--|
|             | Forage seed | Grain & prot.<br>crops | Fruit and berries | Potatos & vegetables |  |  |  |
| <b>-</b>    | 407         |                        |                   |                      |  |  |  |
| Total       | 197         | 22                     | 25                | 17                   |  |  |  |
| - Apelsvoll | 49          |                        |                   |                      |  |  |  |
| - Steinkjer | 18          |                        |                   |                      |  |  |  |
| - NIBIO Ås  |             | 6                      | 15                | 1                    |  |  |  |
| - NLR       | 133         | 16                     | 10                | 16                   |  |  |  |