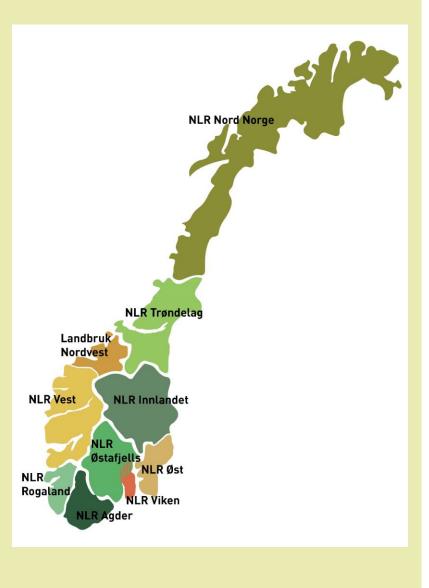

# Field trial network i Norway

#### NLR

Norwegian Agriculture Advisory Service

- 10 regional units
- 100 locations
- Mostly limited number of field trials at each location
- Field trials hosted by local farmers
- Limited access to equipment