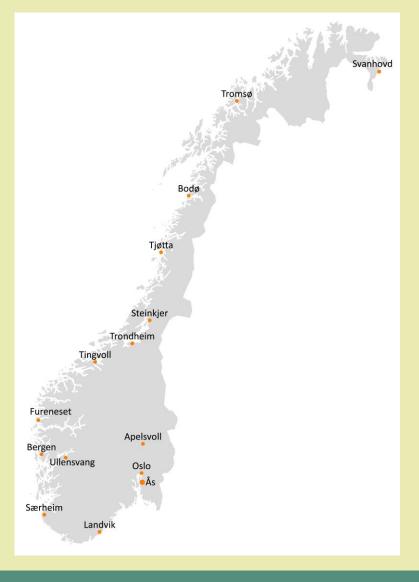

# Field trial network i Norway

#### NLR

Norwegian Agriculture Advisory Service

- 10 regional units
- 100 locations
- Mostly limited number of field trials at each location
- Field trials hosted by local farmers
- Limited access to equipment